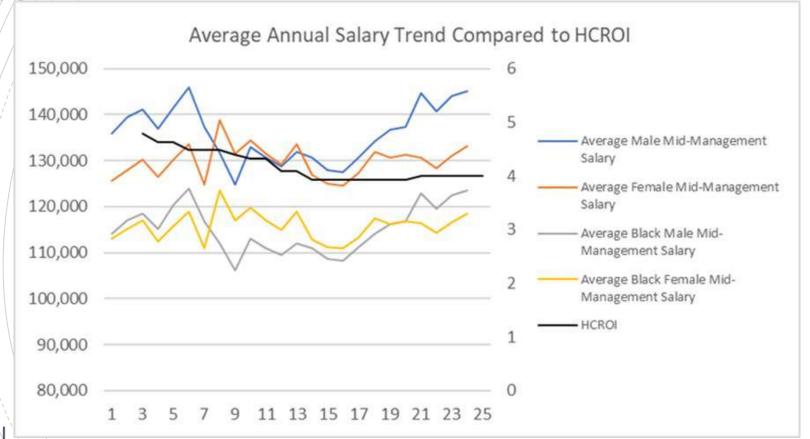

|
|                     |        |            |            |                                 |                              |                 |                                 |                                 |                                |
|                     |        |            |            |                                 |                              |                 |                                 |                                 |                                |

In addition, collect monthly information on pay (wages and bonuses), lateral moves, promotions, terminations (regrettable and involuntary), training programs (number or hours), applicants, candidates interviewed, offers made, offers accepted



### AUDIT to ESTABLISH A BASELINE

#### **PAY EQUITY**





## DEVELOPING STRATEGIES





# COMMUNICATIONS is CRITICAL!





# QUESTIONS





12